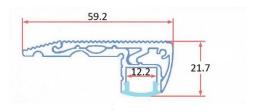

## **SPECIFICATIONS**

Material AL6063-T5

LED Diffuser Lens Polycarbonate

Colour Silver Anodization (standard)

Black (special order)

Length 2 meters (standard)

Up to 3 meters (special order)

Dimensions Overall size: 59mm deep x 22mm tall

Tread coverage: 39mm x 14mm

LED Fitment Up to 12.2mm wide