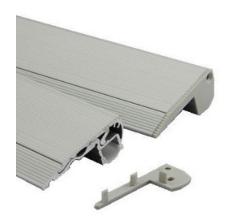

Easy to install aluminum stair nosing with a large LED channel underneath for various types of LED products.

Suggested installation method is using screws (not supplied). The aluminum does not include pre-drilled holes. Once the base aluminum is installed the top part clips securely into place.

LED wiring can be brought through either of the plastic endcaps or trough an installer-drilled grommeted hole in the backside of the LED channel.