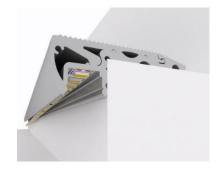

Easy to install aluminum stair nosing with a large LED channel underneath for various types of LED products.

Suggested installation method is using screws (not supplied). The aluminum does not include pre-drilled holes. Once the base aluminum is installed the top part clips securely into place.