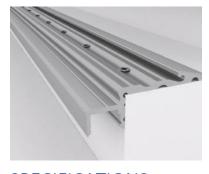

## **SPECIFICATIONS**

Material AL6063-T5

LED Diffuser Lens Polycarbonate

Colour Silver Anodization (standard)

Black (special order)

Length 2 meters (standard)

Up to 3 meters (special order)

Dimensions Overall size: 59mm deep x 22mm tall

Tread coverage: 39mm x 14mm

LED Fitment Up to 12.2mm wide