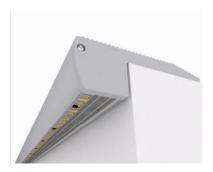

Easy to install aluminum stair nosing with a large LED channel underneath for various types of LED products.

Suggested installation method is using screws (not supplied). The aluminum does not include pre-drilled holes. Once the base aluminum is installed the top part clips securely into place.